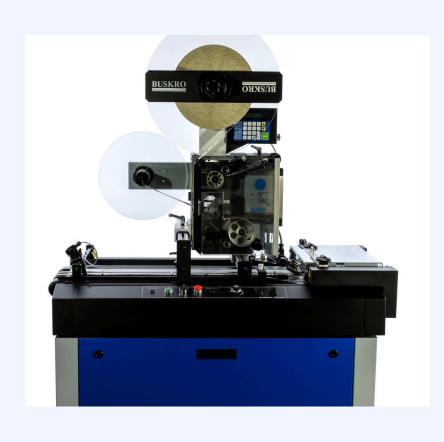

## **BK7IB Transport Base**

- Available in different belt configurations & directions of travel
- Capable of handling CR80 cards to A3 material
- Ideal for transporting flat materials