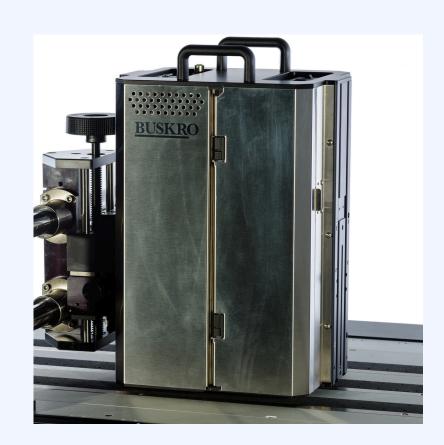

## Summer Warehouse Sale

On MSRP pricing for select items until September 13th 2024

**Atom Printhead** 

- Ideal for high speed, high volume printing
- Compact design, easy to integrate
- Available in 2.55" DoD modules