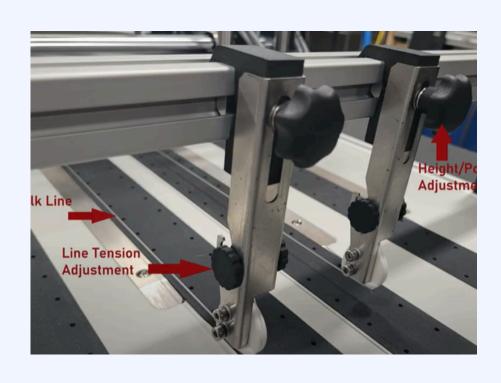

## Silk Line Kit

- Integrate with any print technology
- Ideal for keeping substrate material flat, such as corrugate and cartons
- Helps reduce the amount of printhead maintenance and product waste

Kyle Kropman Marketing & Solutions Lead