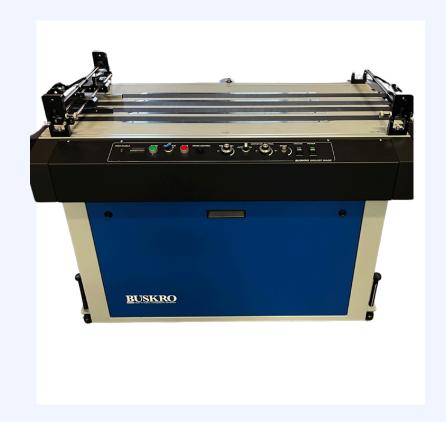

## Tabber/Labeller

- Ideal for inline installation on a mailing transport
- Suitable for tabs from ½" up to 7" in size
- Apply 30,000 tabs/labels per hour