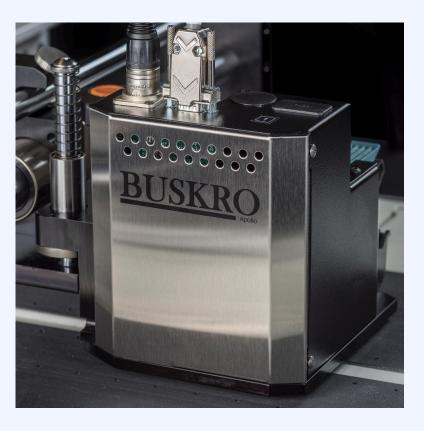

**Apollo Printhead** 

- Ideal for addressing and barcoding apps
- Available in 2" or 4" modules
- Easy ink cartridge replacement